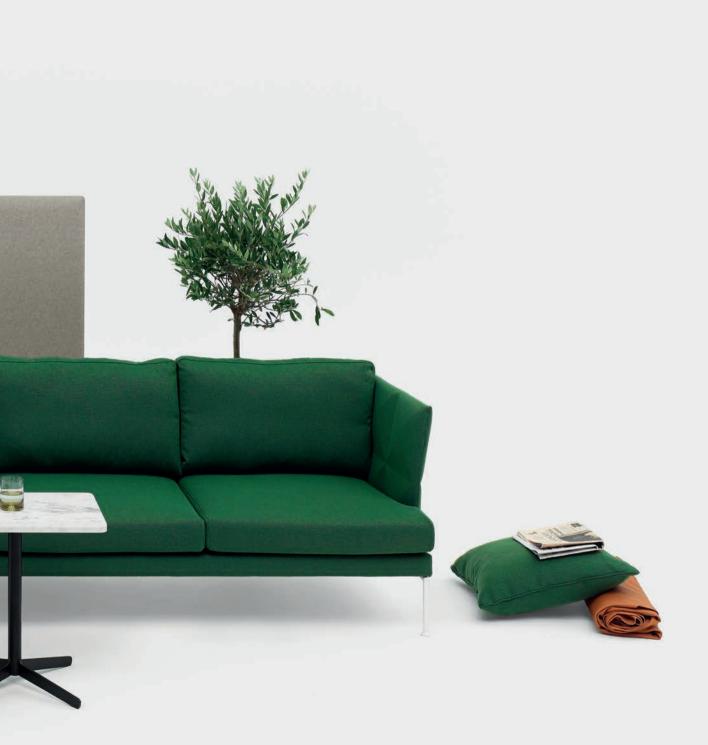

#### FEELING AT HOME

RESOLVE sofa low, fabric Samar 7018/41.
EASE floor screens fabric Divina melange 2/220. Table FEATHER black/black desktop, black/carrara marble.