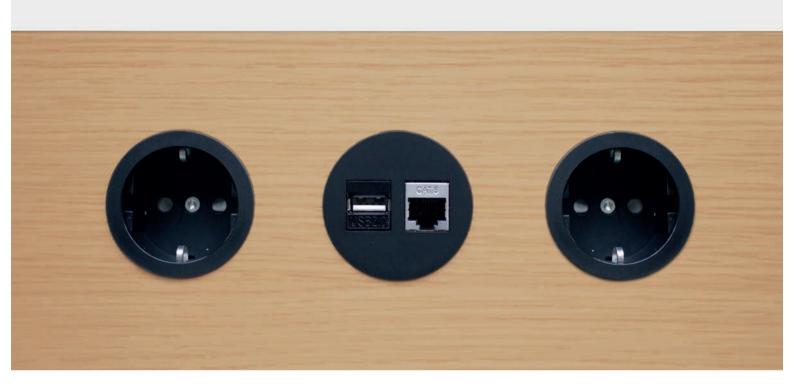

#### **NEAT** family

NEAT is the new range for modern workstations. A family that has added a series of desks hallmarked by the same streamlined and airy design as Neat storage. The two-piece canvas consists of a fixed-technology panel and front sliding component for accessing the cable tray. The technology panel is a decorative and accessible solution for your electrical and network sockets needs, and serves as an integral element of the table's design.