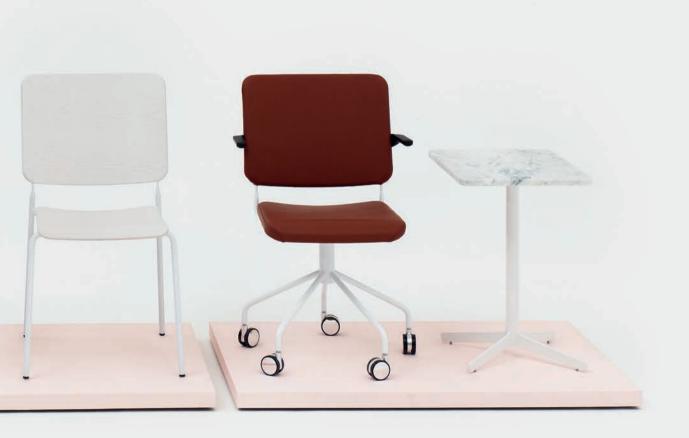

#### TAILORED ARCHITECTURE

EASE ceiling-mounted screens fabric BWF 0080-30008. EASE table screens fabric Dodan 7020/19. Table FEATHER conference black/black desktop. FEATHER swivel chairs fabric Elmosoft leather.

#### FEATHER CONFERENCE

Table FEATHER conference black/black desktop. EASE table screens fabric Dodan 7020/01/7020/18. FEATHER chairs fabric Remix 982 (darkgreen), white stained ash, colored lacquer (red). EASE coathanger on the wall.