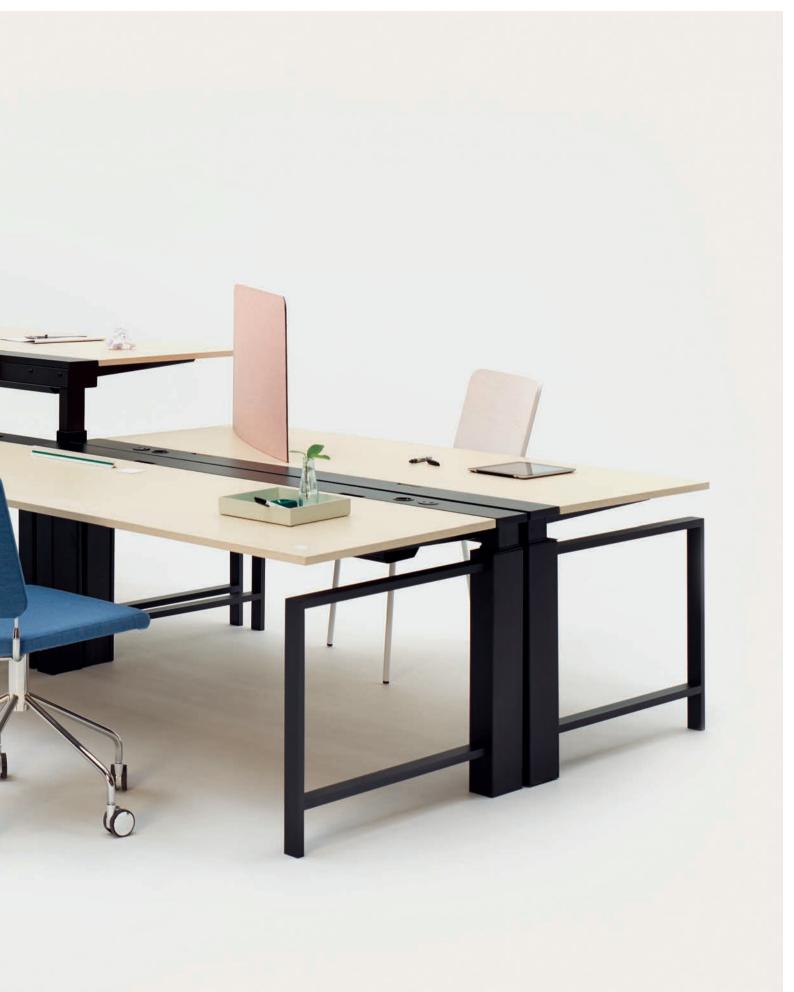

#### COMPOSITION WORK

EASE floor screens/fabric Divina Melange 2/531. Table top ash (white glazed). Chairs FEATHER Swivel fabric elmosoft leather. Small table FEATHER white/carrara marble. Storage NEAT white/ash (white glazed).

#### EASE

In a rapidly changing world, our offices are being transformed.

Many companies are transitioning to activity based offices, with a focus on space for collaborations and meetings.

Despite this evolution, the need for individual concentration, privacy and spaciousness remains just as important. We identified a need for a functional and flexible partitioning system that can be used to design workspaces that combine accessibility and spaciousness. It creates a pleasant sound environment and an aesthetic appeal.

EASE is a unique new line of lightweight, flexible display solutions suitable for every area of the room.

EASE simply creates functional spaces - tailored to your needs.

Design by Andreas Engesvik & Jens Fager

PATENTED TECHNOLOGY

7