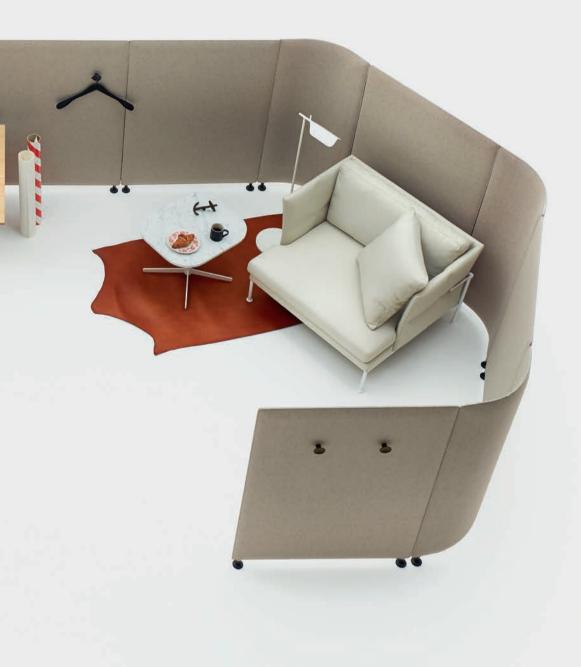

#### FEELING AT HOME

RESOLVE sofa low, fabric Samar 7018/41.
EASE floor screens fabric Divina melange 2/220. Table FEATHER black/black desktop, black/carrara marble.