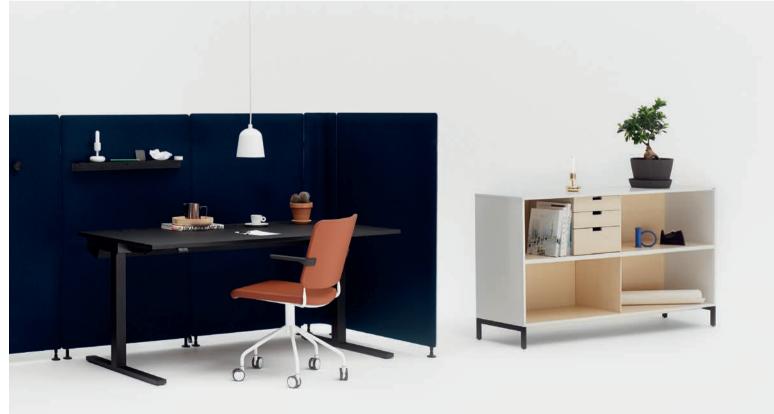

#### NEAT T-Net

NEAT table T-Net white stand/oak. NEAT storage white/oak, drawer cassette light green.

NEAT table T-Net white stand/oak. NEAT storage white/oak, drawer cassette light green.