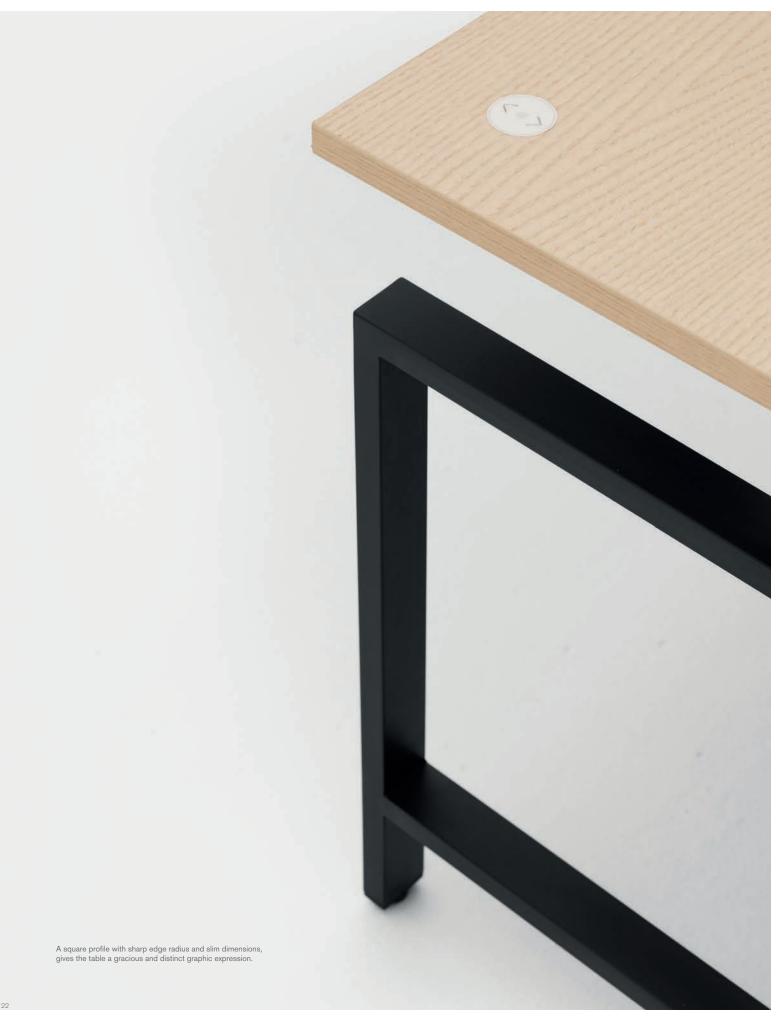

#### **NEAT** family

NEAT is the new range for modern workstations. A family that has added a series of desks hallmarked by the same streamlined and airy design as Neat storage. The two-piece canvas consists of a fixed-technology panel and front sliding component for accessing the cable tray. The technology panel is a decorative and accessible solution for your electrical and network sockets needs, and serves as an integral element of the table's design.

The table series features a variety of sizes and functions catered to fit most of the requirements and needs of a modern workplace. The material components can be combined in any number of ways, allowing you to put a personal touch on the interior.