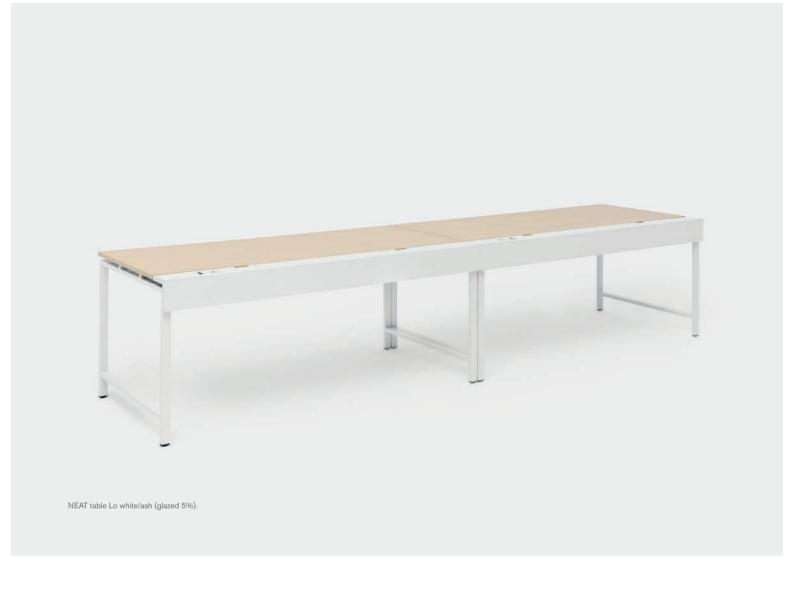

#### **NEAT** family

NEAT is the new range for modern workstations. A family that has added a series of desks hallmarked by the same streamlined and airy design as Neat storage. The two-piece canvas consists of a fixed-technology panel and front sliding component for accessing the cable tray. The technology panel is a decorative and accessible solution for your electrical and network sockets needs, and serves as an integral element of the table's design.

The table series features a variety of sizes and functions catered to fit most of the requirements and needs of a modern workplace. The material components can be combined in any number of ways, allowing you to put a personal touch on the interior.