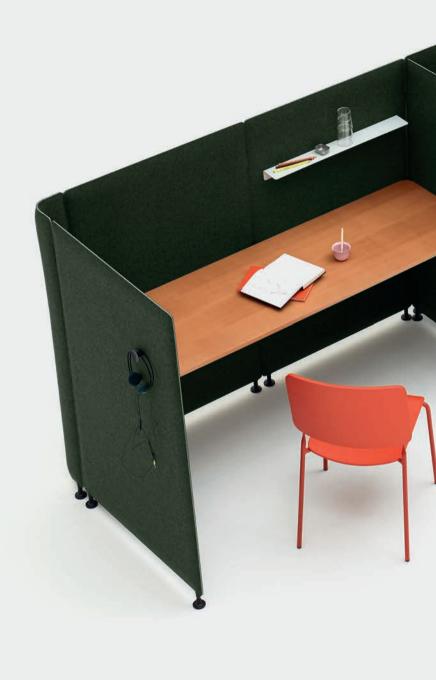

#### COMPOSITION WORK

EASE floor screens/fabric Divina Melange 2/531. Table top ash (white glazed). Chairs FEATHER Swivel fabric elmosoft leather. Small table FEATHER white/carrara marble. Storage NEAT white/ash (white glazed).

#### EASE

In a rapidly changing world, our offices are being transformed.

Many companies are transitioning to activity based offices, with a focus on space for collaborations and meetings.

Despite this evolution, the need for individual concentration, privacy and spaciousness remains just as important. We identified a need for a functional and flexible partitioning system that can be used to design workspaces that combine accessibility and spaciousness. It creates a pleasant sound environment and an aesthetic appeal.

EASE is a unique new line of lightweight, flexible display solutions suitable for every area of the room.

EASE simply creates functional spaces - tailored to your needs.

Design by Andreas Engesvik & Jens Fager