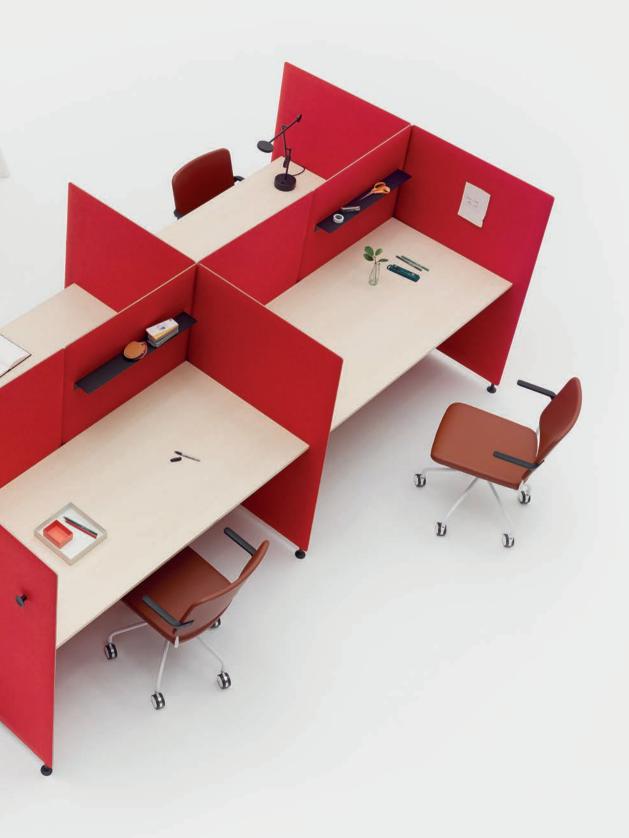

#### EASE

In a rapidly changing world, our offices are being transformed.

Many companies are transitioning to activity based offices, with a focus on space for collaborations and meetings.

Despite this evolution, the need for individual concentration, privacy and spaciousness remains just as important. We identified a need for a functional and flexible partitioning system that can be used to design workspaces that combine accessibility and spaciousness. It creates a pleasant sound environment and an aesthetic appeal.

EASE is a unique new line of lightweight, flexible display solutions suitable for every area of the room.

EASE simply creates functional spaces - tailored to your needs.

Design by Andreas Engesvik & Jens Fager