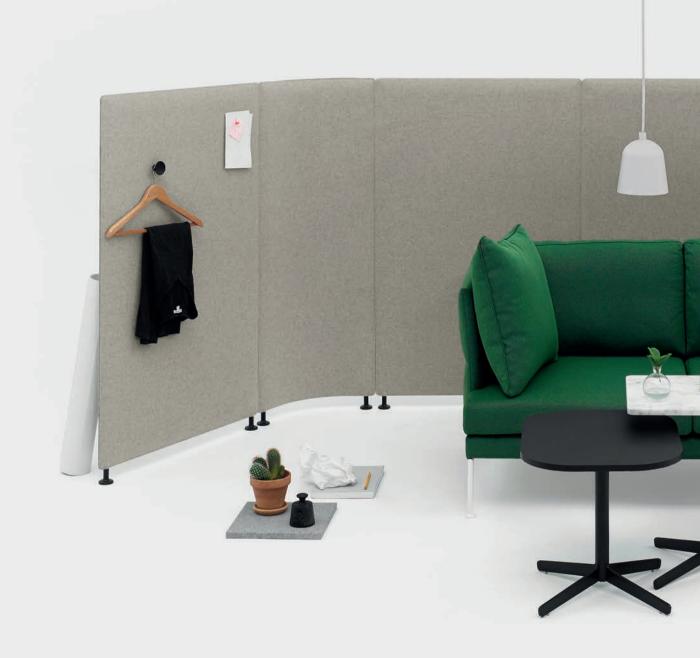

#### FEATHER CONFERENCE

Table FEATHER conference black/black desktop. EASE table screens fabric Dodan 7020/01/7020/18. FEATHER chairs fabric Remix 982 (darkgreen), white stained ash, colored lacquer (red). EASE coathanger on the wall.

#### FEELING AT HOME

RESOLVE sofa low, fabric Samar 7018/41.
EASE floor screens fabric Divina melange 2/220. Table FEATHER black/black desktop, black/carrara marble.