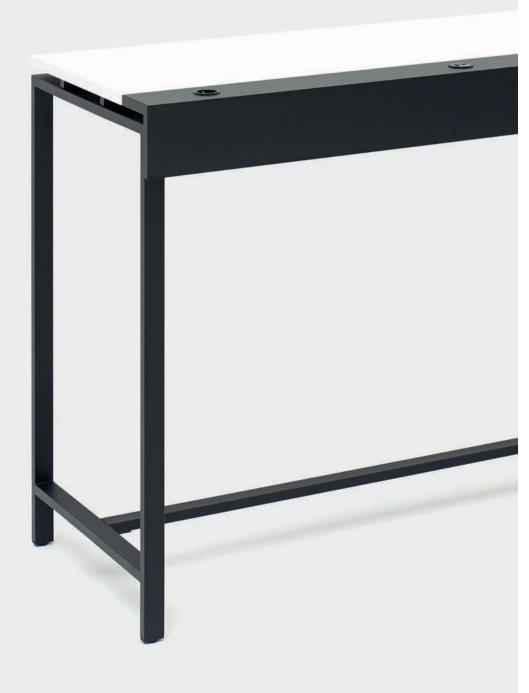

#### **NEAT** family

NEAT is the new range for modern workstations. A family that has added a series of desks hallmarked by the same streamlined and airy design as Neat storage. The two-piece canvas consists of a fixed-technology panel and front sliding component for accessing the cable tray. The technology panel is a decorative and accessible solution for your electrical and network sockets needs, and serves as an integral element of the table's design.

#### NEAT Hi & Lo

NEAT table Hi black/white HPL