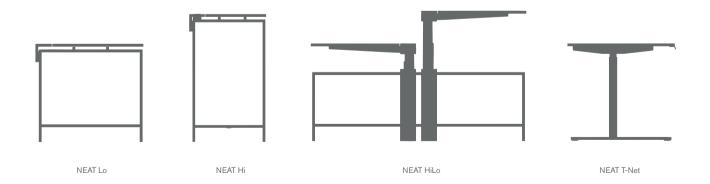

#### NEAT HiLo

NEAT tables HiLO black stand/ ash (glazed 5%). EASE table screens fabric Dodan 7020/19, Divina MD 613. FEATHER swivel chairs fabric Remix 2/272.

#### NEAT T-Net

NEAT table T-Net white stand/oak. NEAT storage white/oak, drawer cassette light green.

NEAT table T-Net white stand/oak. NEAT storage white/oak, drawer cassette light green.

#### NEAT Hi & Lo

NEAT table Hi black/white HPL