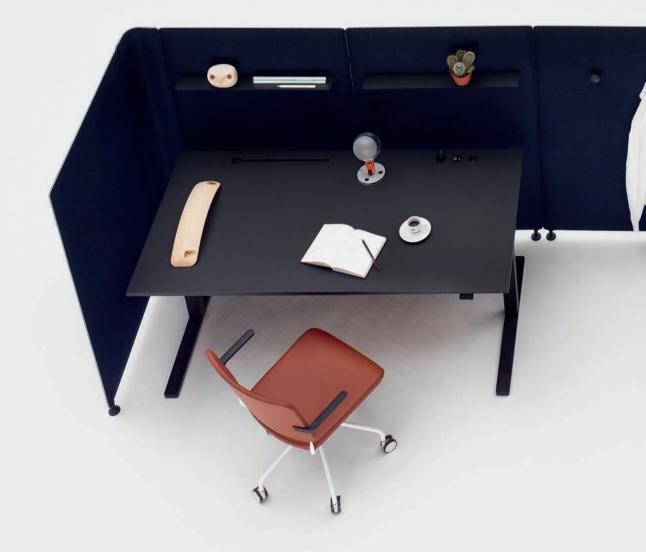

#### TAILORED ARCHITECTURE

EASE ceiling-mounted screens fabric BWF 0080-30008. EASE table screens fabric Dodan 7020/19. Table FEATHER conference black/black desktop. FEATHER swivel chairs fabric Elmosoft leather.

#### FEATHER CONFERENCE

Table FEATHER conference black/black desktop. EASE table screens fabric Dodan 7020/01/7020/18. FEATHER chairs fabric Remix 982 (darkgreen), white stained ash, colored lacquer (red). EASE coathanger on the wall.