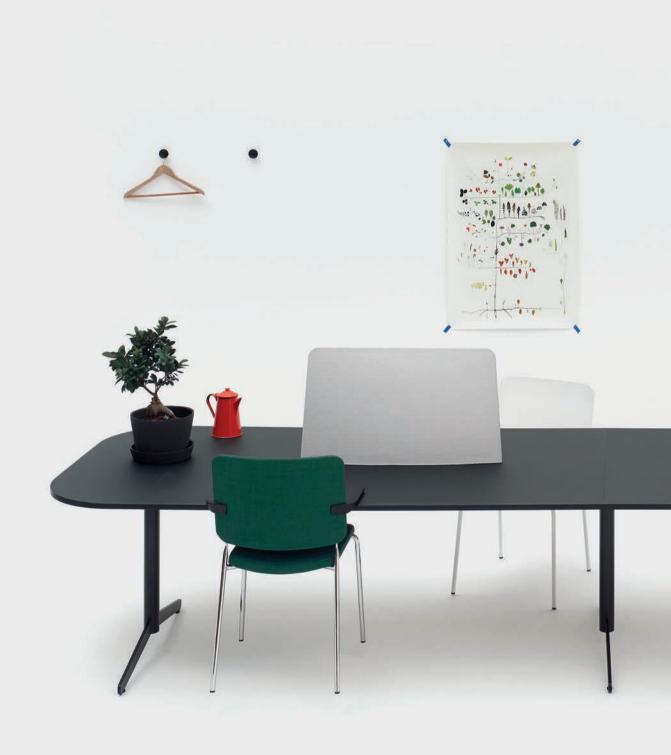

#### FEATHER CONFERENCE

Table FEATHER conference black/black desktop. EASE table screens fabric Dodan 7020/01/7020/18. FEATHER chairs fabric Remix 982 (darkgreen), white stained ash, colored lacquer (red). EASE coathanger on the wall.