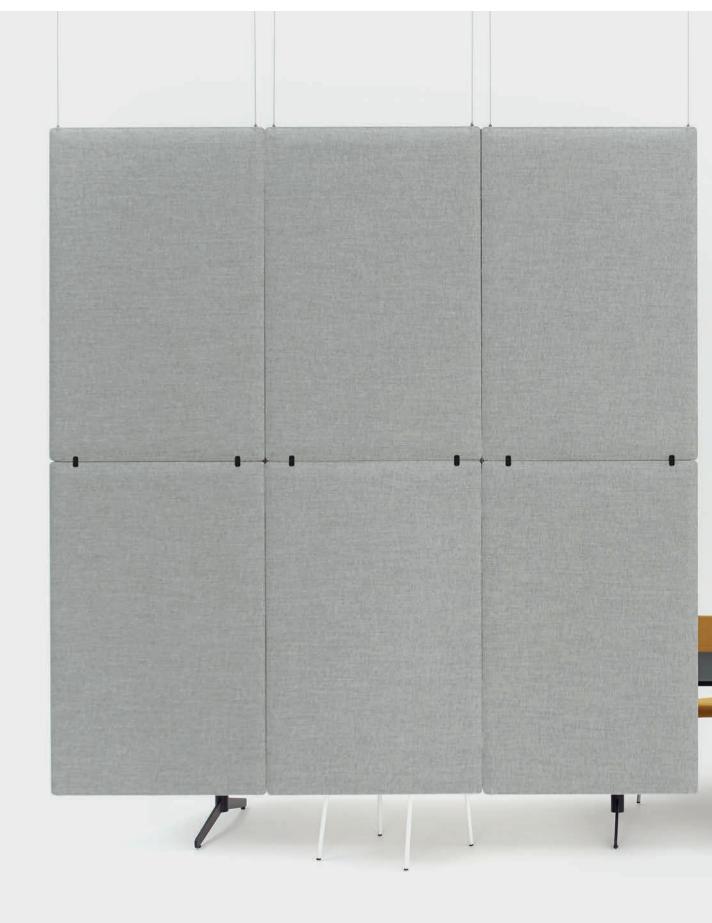

#### EASE

In a rapidly changing world, our offices are being transformed.

Many companies are transitioning to activity based offices, with a focus on space for collaborations and meetings.

Despite this evolution, the need for individual concentration, privacy and spaciousness remains just as important. We identified a need for a functional and flexible partitioning system that can be used to design workspaces that combine accessibility and spaciousness. It creates a pleasant sound environment and an aesthetic appeal.

EASE is a unique new line of lightweight, flexible display solutions suitable for every area of the room.

EASE simply creates functional spaces - tailored to your needs.

Design by Andreas Engesvik & Jens Fager