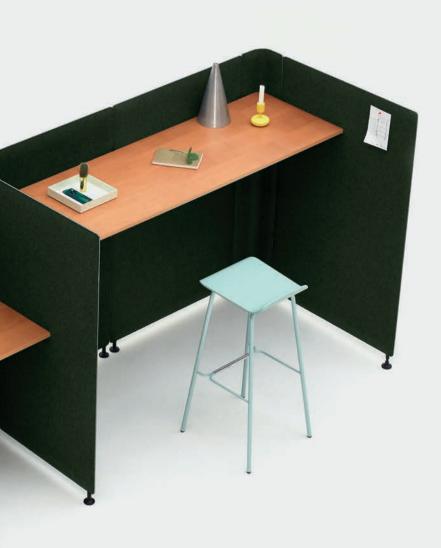

#### TOUCH DOWN WORK

EASE floor screens fabric Divina MD/973. Table tops in cedar. FEATHER chair and stool in colored lacquer.

EASE floor screens fabric Divina MD/973. Table tops in cedar. FEATHER chair and stool in colored lacquer.