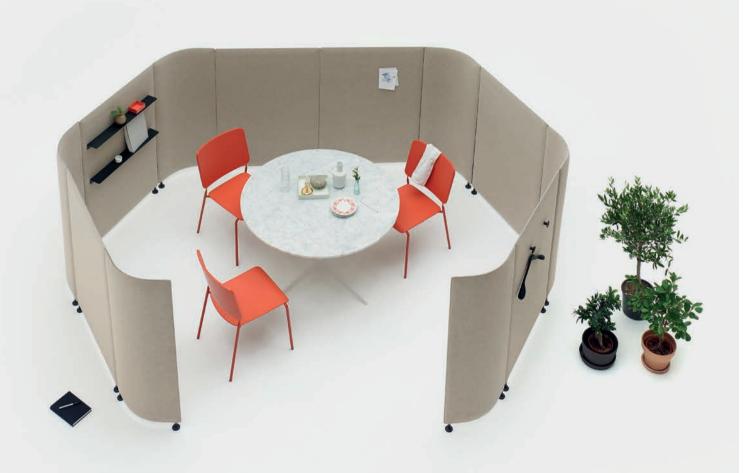

#### TAILORED ARCHITECTURE

EASE ceiling-mounted screens fabric BWF 0080-30008. EASE table screens fabric Dodan 7020/19. Table FEATHER conference black/black desktop. FEATHER swivel chairs fabric Elmosoft leather.