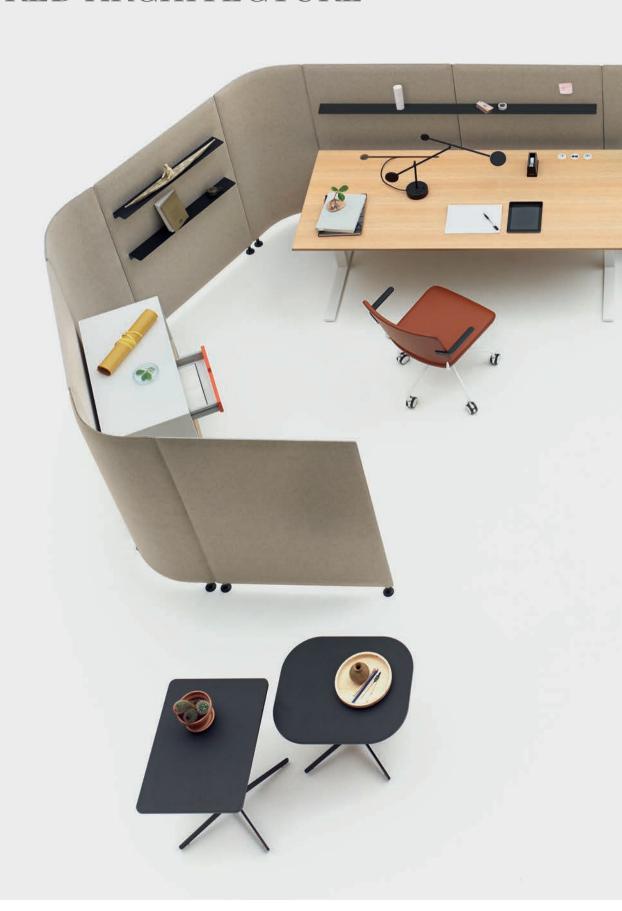

#### COMPOSITION WORK

EASE floor screens/fabric Divina Melange 2/531. Table top ash (white glazed). Chairs FEATHER Swivel fabric elmosoft leather. Small table FEATHER white/carrara marble. Storage NEAT white/ash (white glazed).