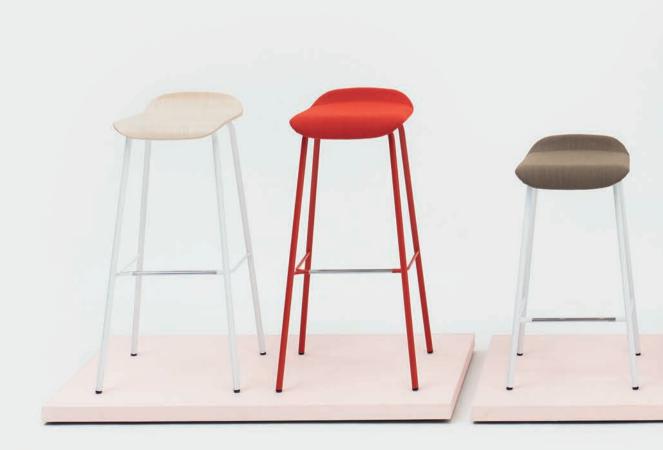

### RED Just for you!

NEAT table Hi. NEAT storage, FEATHER stool. Lacquered in special color red.

### FEATHER