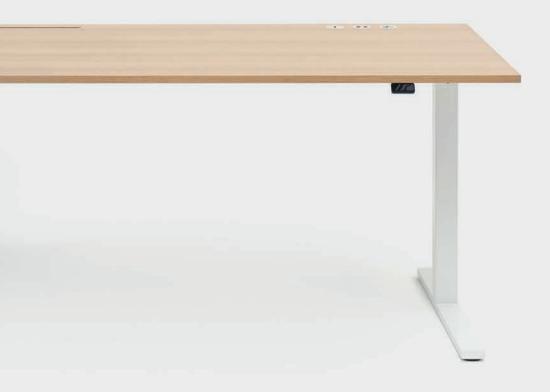

#### **NEAT** family

NEAT is the new range for modern workstations. A family that has added a series of desks hallmarked by the same streamlined and airy design as Neat storage. The two-piece canvas consists of a fixed-technology panel and front sliding component for accessing the cable tray. The technology panel is a decorative and accessible solution for your electrical and network sockets needs, and serves as an integral element of the table's design.

The table series features a variety of sizes and functions catered to fit most of the requirements and needs of a modern workplace. The material components can be combined in any number of ways, allowing you to put a personal touch on the interior.

NEAT – furniture with a streamlined and airy signature for the modern office. Offering dynamic solutions and catering to all workplace functions.

Design: Thomas Eriksson Architects