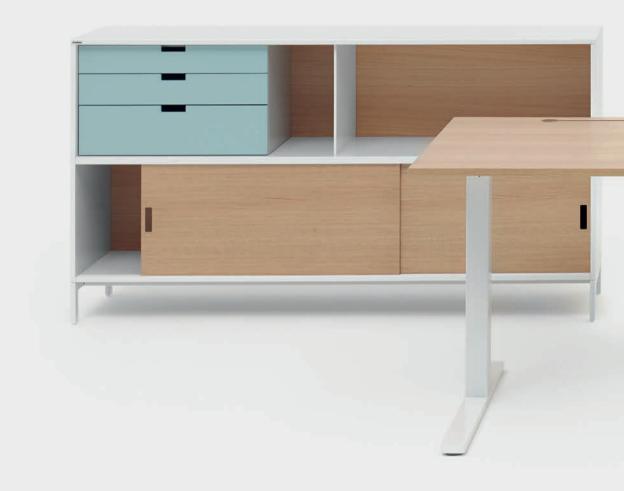

#### **NEAT** family

NEAT is the new range for modern workstations. A family that has added a series of desks hallmarked by the same streamlined and airy design as Neat storage. The two-piece canvas consists of a fixed-technology panel and front sliding component for accessing the cable tray. The technology panel is a decorative and accessible solution for your electrical and network sockets needs, and serves as an integral element of the table's design.

The table series features a variety of sizes and functions catered to fit most of the requirements and needs of a modern workplace. The material components can be combined in any number of ways, allowing you to put a personal touch on the interior.

NEAT – furniture with a streamlined and airy signature for the modern office. Offering dynamic solutions and catering to all workplace functions.

Design: Thomas Eriksson Architects

#### NEAT T-Net

NEAT table T-Net white stand/oak. NEAT storage white/oak, drawer cassette light green.

NEAT table T-Net white stand/oak. NEAT storage white/oak, drawer cassette light green.