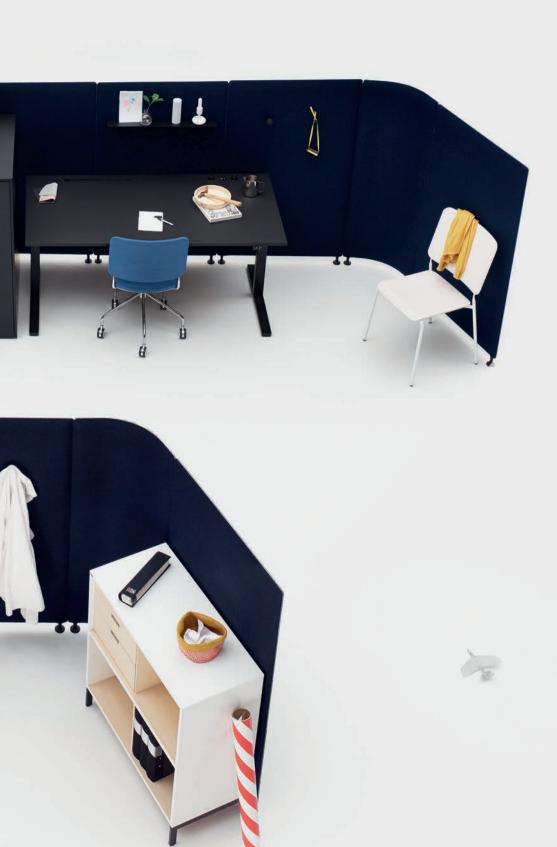

#### TAILORED ARCHITECTURE

EASE ceiling-mounted screens fabric BWF 0080-30008. EASE table screens fabric Dodan 7020/19. Table FEATHER conference black/black desktop. FEATHER swivel chairs fabric Elmosoft leather.

#### FEATHER CONFERENCE

Table FEATHER conference black/black desktop. EASE table screens fabric Dodan 7020/01/7020/18. FEATHER chairs fabric Remix 982 (darkgreen), white stained ash, colored lacquer (red). EASE coathanger on the wall.

#### NEAT T-Net

NEAT table T-Net white stand/oak. NEAT storage white/oak, drawer cassette light green.

NEAT table T-Net white stand/oak. NEAT storage white/oak, drawer cassette light green.