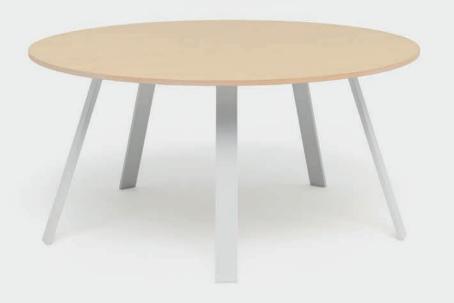

#### PIECE

PIECE round table white/ash (white glazed). Also available with cable tray/lock in different colors.

Design Thomas Eriksson Arkitekter