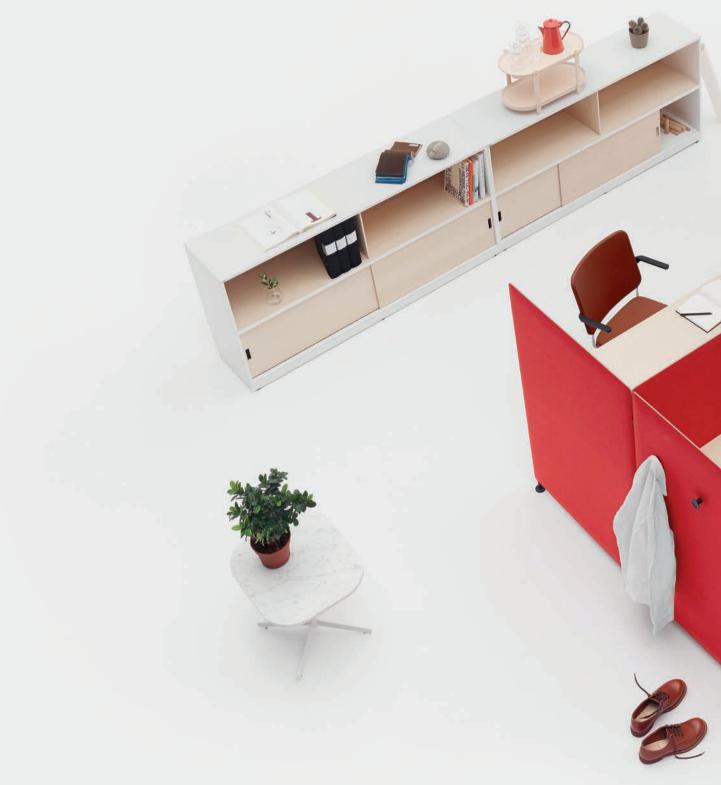

#### COMPOSITION WORK

EASE floor screens/fabric Divina Melange 2/531. Table top ash (white glazed). Chairs FEATHER Swivel fabric elmosoft leather. Small table FEATHER white/carrara marble. Storage NEAT white/ash (white glazed).

#### **NEAT** family

NEAT is the new range for modern workstations. A family that has added a series of desks hallmarked by the same streamlined and airy design as Neat storage. The two-piece canvas consists of a fixed-technology panel and front sliding component for accessing the cable tray. The technology panel is a decorative and accessible solution for your electrical and network sockets needs, and serves as an integral element of the table's design.