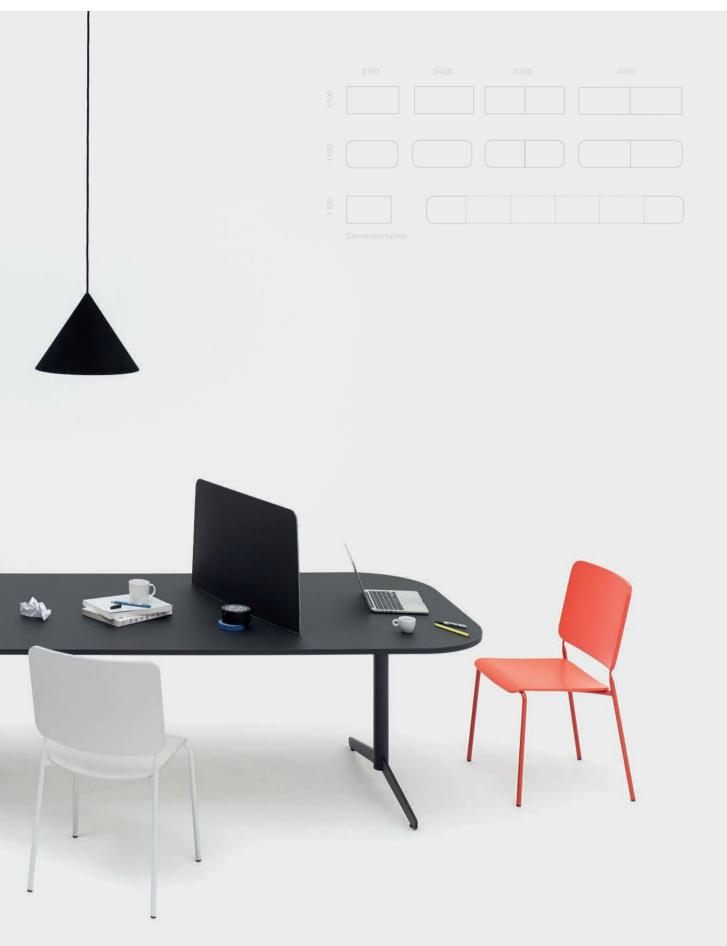

#### NEAT T-Net

NEAT table T-Net white stand/oak. NEAT storage white/oak, drawer cassette light green.

NEAT table T-Net white stand/oak. NEAT storage white/oak, drawer cassette light green.

#### NEAT Hi & Lo

NEAT table Hi black/white HPL