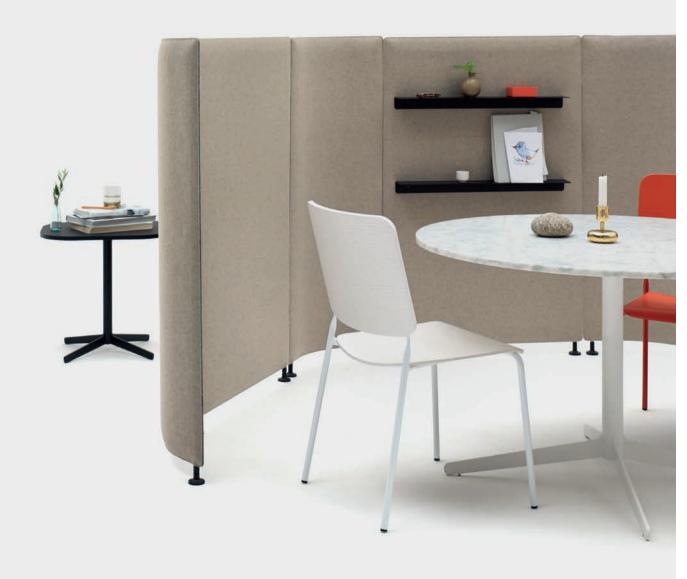

#### ENJOY YOUR MEETING

EASE floor screens fabric Divina melange 2/220. Table FEATHER black/black desktop, white/carrara marble. FEATHER chairs white/white stained ash, colored lacquer (red).