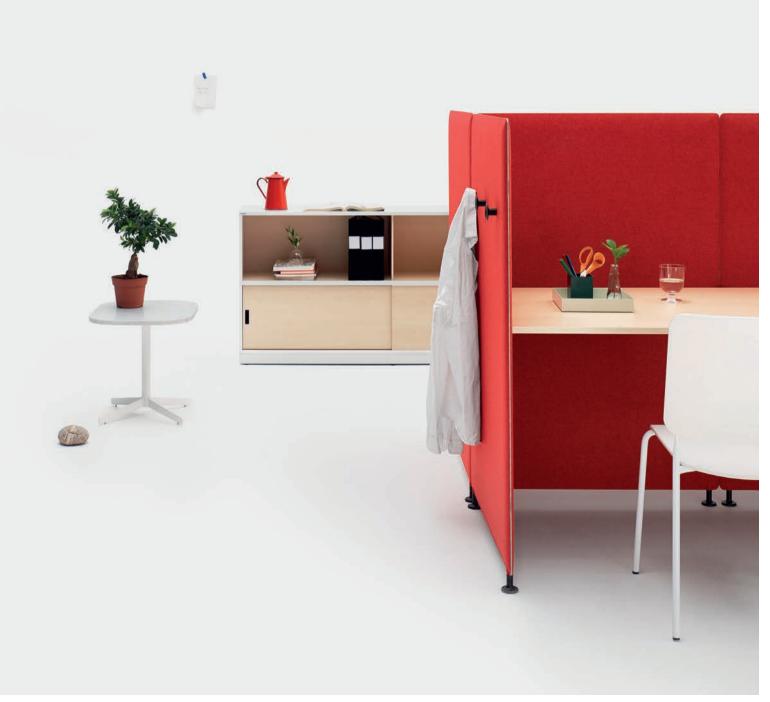

#### COMPOSITION WORK

EASE floor screens/fabric Divina Melange 2/531. Table top ash (white glazed). Chairs FEATHER Swivel fabric elmosoft leather. Small table FEATHER white/carrara marble. Storage NEAT white/ash (white glazed).