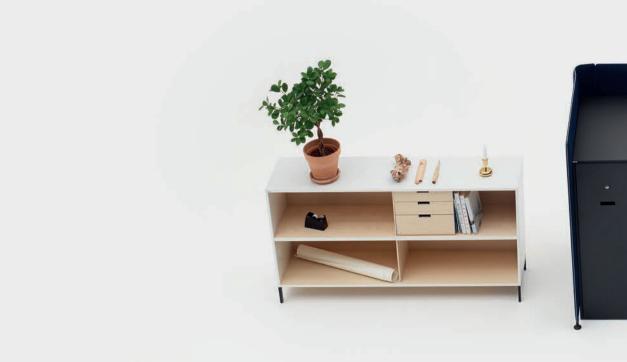

#### NEAT T-Net

NEAT table T-Net white stand/oak. NEAT storage white/oak, drawer cassette light green.

NEAT table T-Net white stand/oak. NEAT storage white/oak, drawer cassette light green.