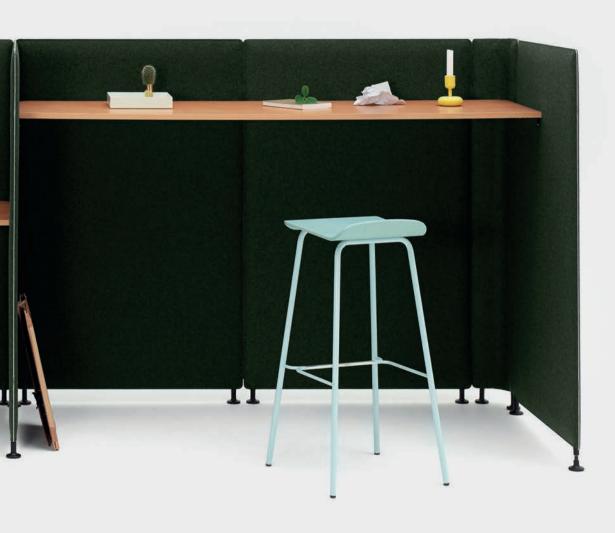

#### TOUCH DOWN WORK

EASE floor screens fabric Divina MD/973. Table tops in cedar. FEATHER chair and stool in colored lacquer.

EASE floor screens fabric Divina MD/973. Table tops in cedar. FEATHER chair and stool in colored lacquer.