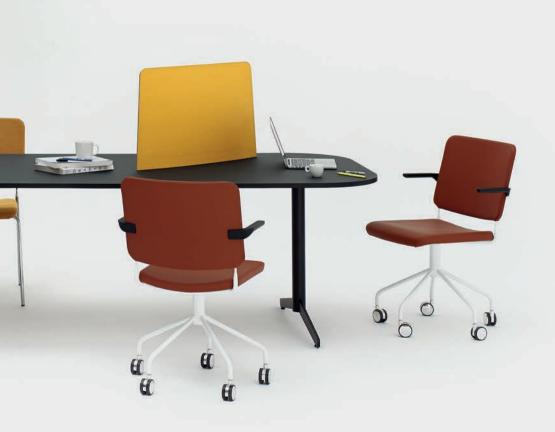

#### FEATHER CONFERENCE

Table FEATHER conference black/black desktop. EASE table screens fabric Dodan 7020/01/7020/18. FEATHER chairs fabric Remix 982 (darkgreen), white stained ash, colored lacquer (red). EASE coathanger on the wall.