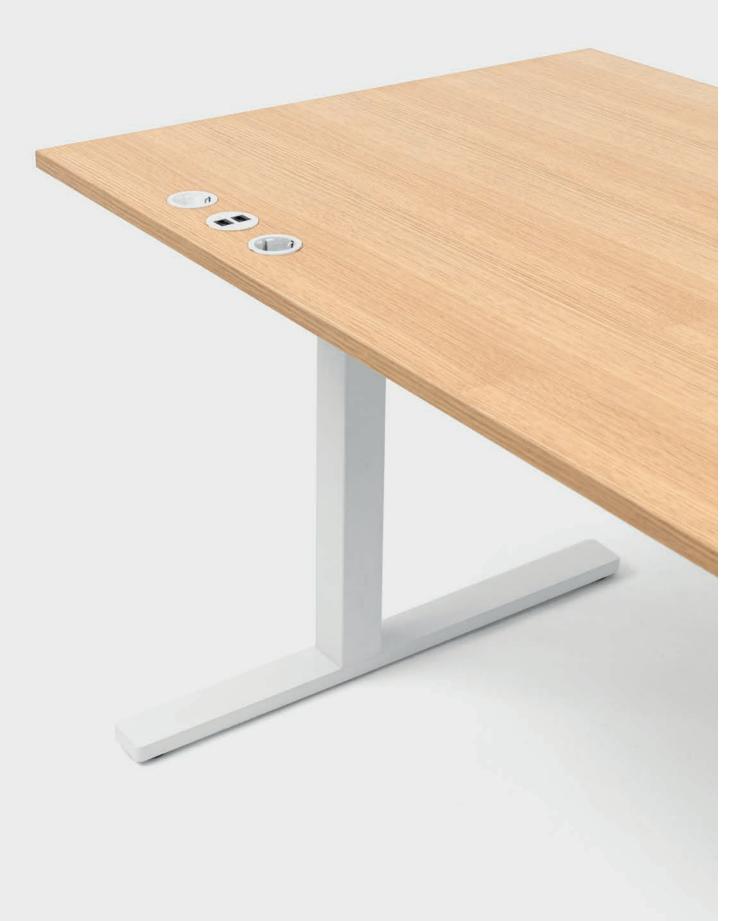

#### **NEAT** family

NEAT is the new range for modern workstations. A family that has added a series of desks hallmarked by the same streamlined and airy design as Neat storage. The two-piece canvas consists of a fixed-technology panel and front sliding component for accessing the cable tray. The technology panel is a decorative and accessible solution for your electrical and network sockets needs, and serves as an integral element of the table's design.

The table series features a variety of sizes and functions catered to fit most of the requirements and needs of a modern workplace. The material components can be combined in any number of ways, allowing you to put a personal touch on the interior.

NEAT – furniture with a streamlined and airy signature for the modern office. Offering dynamic solutions and catering to all workplace functions.

Design: Thomas Eriksson Architects