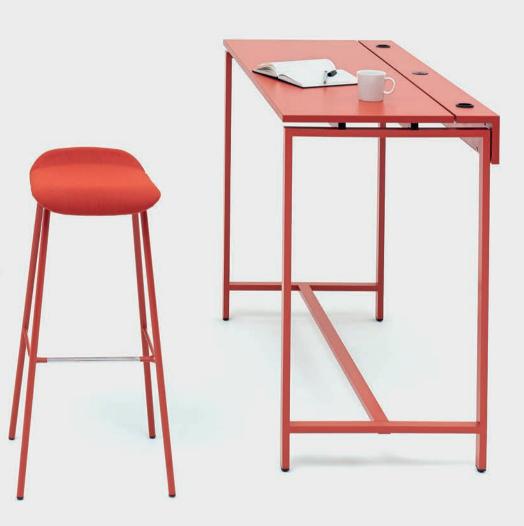

### RED Just for you!

NEAT table Hi. NEAT storage, FEATHER stool. Lacquered in special color red.