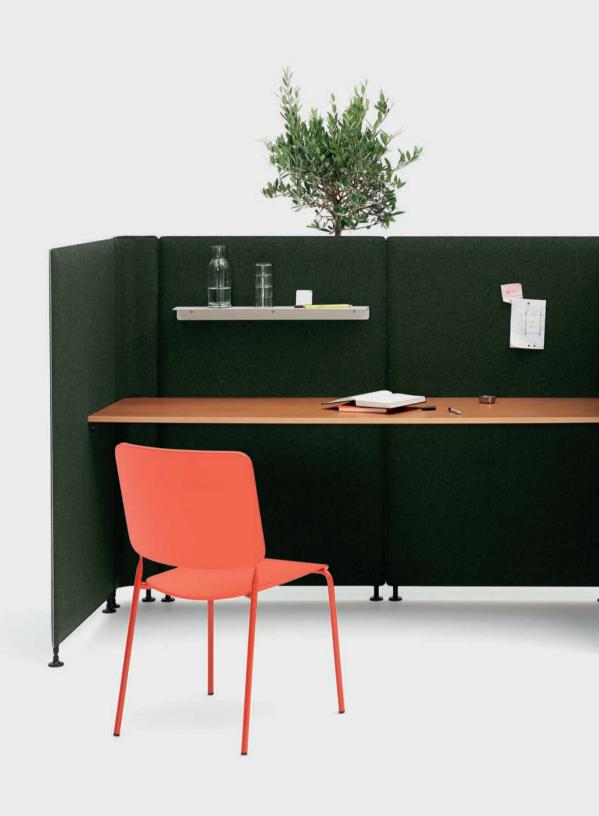

#### COMPOSITION WORK

EASE floor screens/fabric Divina Melange 2/531. Table top ash (white glazed). Chairs FEATHER Swivel fabric elmosoft leather. Small table FEATHER white/carrara marble. Storage NEAT white/ash (white glazed).

#### EASE

In a rapidly changing world, our offices are being transformed.

Many companies are transitioning to activity based offices, with a focus on space for collaborations and meetings.

Despite this evolution, the need for individual concentration, privacy and spaciousness remains just as important. We identified a need for a functional and flexible partitioning system that can be used to design workspaces that combine accessibility and spaciousness. It creates a pleasant sound environment and an aesthetic appeal.

EASE is a unique new line of lightweight, flexible display solutions suitable for every area of the room.

EASE simply creates functional spaces - tailored to your needs.

Design by Andreas Engesvik & Jens Fager